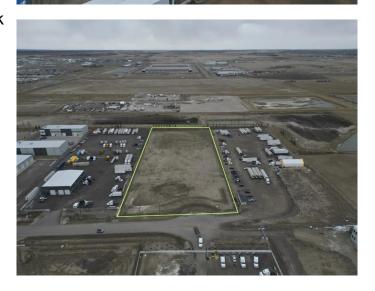

## \$2,730,000

0 Bedroom, 0.00 Bathroom, Land on 4.55 Acres

NONE, Rural Rocky View County, Alberta

Fantatstic Opportunity to own Industrial Land in Heatherglen industrial Park!! See Brochure for more Information.