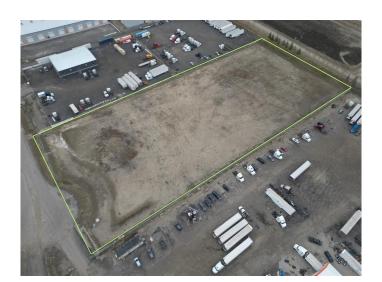

## \$2,730,000

0 Bedroom, 0.00 Bathroom, Land on 4.55 Acres

NONE, Rural Rocky View County, Alberta

Fantatstic Opportunity to own Industrial Land in Heatherglen industrial Park!! See Brochure for more Information.