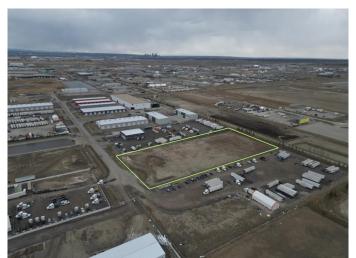

## \$2,730,000

0 Bedroom, 0.00 Bathroom, Land on 4.55 Acres

NONE, Rural Rocky View County, Alberta

Fantatstic Opportunity to own Industrial Land in Heatherglen industrial Park!! See Brochure for more Information.