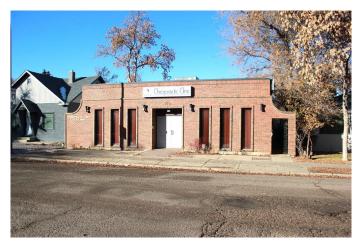

### \$475,000

0 Bedroom, 0.00 Bathroom, Commercial on 0.00 Acres

SE Hill, Medicine Hat, Alberta

Well built concrete and brick building in Downtown Medicine Hat with private parking in back. This building was built for a chiropractor office, but would work well for professional offices or medical clinic. Large reception area, bright and open waiting room and 4 private exam rooms, offices, storage and more. Located in the Downtown Mixed Use Zoning.

Built in 1968