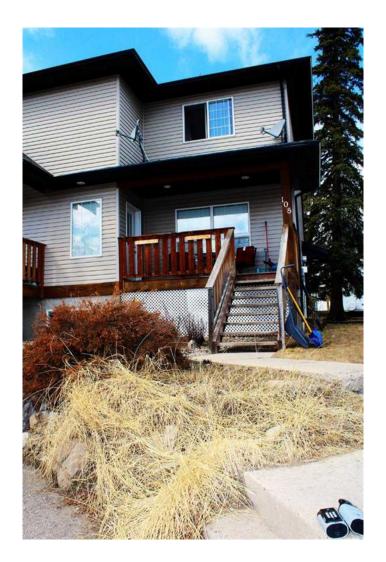

# \$257,000 - 108 Moberly Road, Grande Cache

MLS® #A2212853

## \$257,000

4 Bedroom, 4.00 Bathroom, 1,502 sqft Residential on 0.28 Acres

NONE, Grande Cache, Alberta

Perfect starter home which allows you to grow your family, plus have the ability to supplement your mortgage payments. This home has 3 good sized bedrooms and 2.5 bathrooms on the first 2 floors. The basement suite, with its own comes with 1 bedroom, 1 bathroom, full kitchen and living space.

# **Community Information**

Address 108 Moberly Road

Subdivision NONE

City Grande Cache

County Greenview No. 16, M.D. of

Province Alberta
Postal Code T0E 0Y0