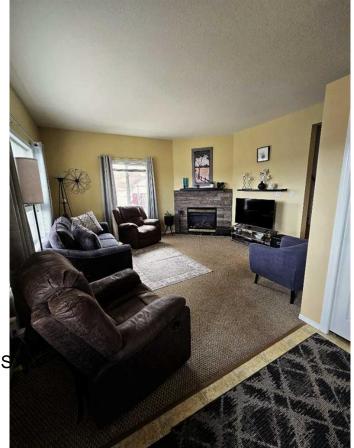

## \$259,000

4 Bedroom, 4.00 Bathroom, 1,568 sqft Residential on 0.28 Acres

NONE, Grande Cache, Alberta

Great home to live and supplement your mortgage. This home on its second floor boosts 2 good sized rooms, plus master suite, with walk-in closet and 3 piece bathroom. Main floor includes living room, half bath and a spacious kitchen that is ready for your culinary masterpieces! Upper floor's secondary 3 piece bathroom also includes washer and dryer. Supplement your mortgage with the suite in the basement, featuring in floor heating, separate entrance, 1 bedroom, 1 bathroom full kitchen and living space and a washer/dryer unit.

### Interior

Interior Features Walk-In Closet(s)

Appliances Dishwasher, Dryer, Electric S

Heating In Floor, Forced Air

Cooling None Fireplace Yes