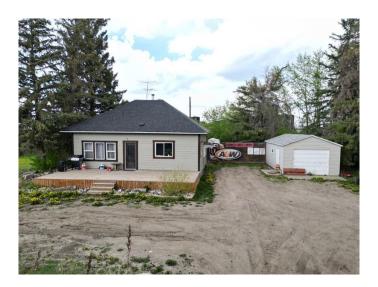

# \$159,000

2 Bedroom, 1.00 Bathroom, 816 sqft Residential on 0.96 Acres

NONE, Neilburg, Saskatchewan

Escape to Neilburg, Saskatchewan, where charm meets opportunity on this nearly 1-acre property! This cozy 2-bedroom, 2-bathroom home boasts modern upgrades like new windows and shingles, paired with rustic wood panel walls that exude warmth and character. The custom kitchen cabinets offer a stylish touch, while the convenience of main-floor laundry makes everyday living a breeze. Outside, the durable Hardiboard and stucco siding ensure lasting curb appeal, and the detached single garage provides ample storage. With a spacious open basement ready for your creative vision, this property is perfect for those seeking a blend of comfort, potential, and space to grow. Don't miss your chance to make this your first home!

### Interior

Interior Features Open Floorplan

Appliances Dishwasher, Microwave, Range Hood, Refrigerator, Stove(s)

Heating Forced Air

Cooling None
Has Basement Yes

Basement Full, Unfinished