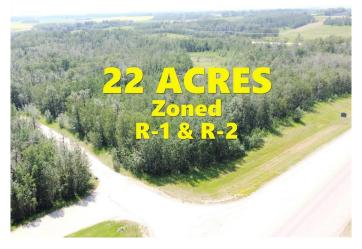

## \$1,500,000

0 Bedroom, 0.00 Bathroom, Land on 22.00 Acres

Napoleon Lake West, Innisfail, Alberta

\*\*Unlock the Potential in the Heart of Innisfail\*\* Prime location meets endless possibilities with this 22-acre parcel of developmental land in the charming town of Innisfail. Nestled directly across from the prestigious Innisfail Golf Course and conveniently situated on Hwy 42 within town limits, this property embodies the essence of \*LOCATION, LOCATION, LOCATION!\* Zoned R-1 and R-2, the land is ripe with opportunitiesâ€"whether you're envisioning single-family homes, small acreages, or even commercial ventures (subject to town approval). It's a canvas waiting for your creative touch. With flexibility for innovative projects, this is your chance to help shape the growing community of Innisfail. Innisfail itself is a vibrant hub brimming with potential. Known for its welcoming atmosphere, strong community spirit, and abundant recreational optionsâ€"including the golf course, parks, and historical charmâ€"it's a town where development dreams flourish. With a strategic location close to major highways, Innisfail is poised for growth, making it the perfect place to invest, build, and create. \*\*A Unique Opportunity Awaits\*\* This exceptional property is more than just landâ€"it's your chance to transform prime real estate into a cornerstone of Innisfail's bright future. Developers and builders alike can turn their ideas into lasting contributions to the community.

#### **Additional Information**

Date Listed April 21st, 2025

Days on Market 27

Zoning R-1 & R-2