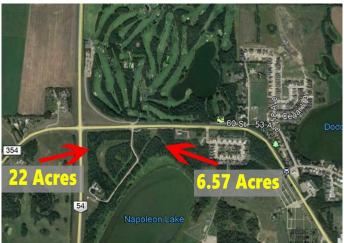

## \$1,500,000

0 Bedroom, 0.00 Bathroom, Land on 22.00 Acres

Napoleon Lake West, Innisfail, Alberta

\*\*Unlock the Potential in the Heart of Innisfail\*\* Prime location meets endless possibilities with this 22-acre parcel of developmental land in the charming town of Innisfail. Nestled directly across from the prestigious Innisfail Golf Course and conveniently situated on Hwy 42 within town limits, this property embodies the essence of \*LOCATION, LOCATION, LOCATION!\* Zoned R-1 and R-2, the land is ripe with opportunitiesâ€"whether you're envisioning single-family homes, small acreages, or even commercial ventures (subject to town approval). It's a canvas waiting for your creative touch. With flexibility for innovative projects, this is your chance to help shape the growing community of Innisfail. Innisfail itself is a vibrant hub brimming with potential. Known for its welcoming atmosphere, strong community spirit, and abundant recreational optionsâ€"including the golf course, parks, and historical charmâ€"it's a town where development dreams flourish. With a strategic location close to major highways, Innisfail is poised for growth, making it the perfect place to invest, build, and create. \*\*A Unique Opportunity Awaits\*\* This exceptional property is more than just landâ€"it's your chance to transform prime real estate into a cornerstone of Innisfail's bright future. Developers and builders alike can turn their ideas into lasting contributions to the community.

### **Community Information**

Address 5650 Lakeside Way
Subdivision Napoleon Lake West

City Innisfail

County Red Deer County

Province Alberta
Postal Code T4G 0H4

#### **Exterior**

Lot Description Lake, Many Trees, Near Golf Course, Near Ski Hill, Private, Treed,

Views, Waterfront, Subdivided