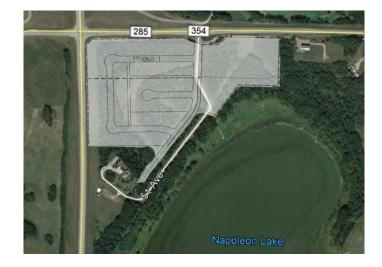

## \$1,500,000

0 Bedroom, 0.00 Bathroom, Land on 22.00 Acres

Napoleon Lake West, Innisfail, Alberta

\*\*Unlock the Potential in the Heart of Innisfail\*\* Prime location meets endless possibilities with this 22-acre parcel of developmental land in the charming town of Innisfail. Nestled directly across from the prestigious Innisfail Golf Course and conveniently situated on Hwy 42 within town limits, this property embodies the essence of \*LOCATION, LOCATION, LOCATION!\* Zoned R-1 and R-2, the land is ripe with opportunitiesâ€"whether you're envisioning single-family homes, small acreages, or even commercial ventures (subject to town approval). It's a canvas waiting for your creative touch. With flexibility for innovative projects, this is your chance to help shape the growing community of Innisfail. Innisfail itself is a vibrant hub brimming with potential. Known for its welcoming atmosphere, strong community spirit, and abundant recreational optionsâ€"including the golf course, parks, and historical charmâ€"it's a town where development dreams flourish. With a strategic location close to major highways, Innisfail is poised for growth, making it the perfect place to invest, build, and create. \*\*A Unique Opportunity Awaits\*\* This exceptional property is more than just landâ€"it's your chance to transform prime real estate into a cornerstone of Innisfail's bright future. Developers and builders alike can turn their ideas into lasting contributions to the community.

#### **Amenities**

Is Waterfront Yes

Waterfront Lake Front

#### **Exterior**

Lot Description Lake, Many Trees, Near Golf Course, Near Ski Hill, Private, Treed,

Views, Waterfront, Subdivided