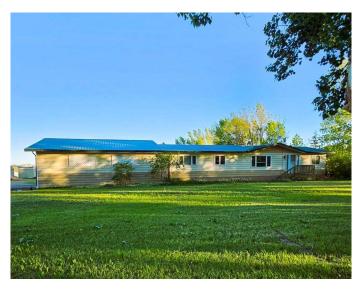

## \$389,000

3 Bedroom, 2.00 Bathroom, 1,440 sqft Residential on 2.52 Acres

NONE, Rural Newell, County of, Alberta

A Perfect Place to bring the family together to enjoy a wholesome lifestyle. Welcome to your ideal family acreage near Brooks, Alberta!

This spacious 2.52-acre property is just a short 5-minute drive to the outskirts of the City of Brooks on a paved highway.

This inviting home boasts 1,440 sq. ft. of comfortable living space, featuring three spacious bedrooms and two bathrooms. The country kitchen is functional with ample cabinets and counter space, the living room is a generous size, perfect for huge family gatherings. You'll love the covered deck (60' x 12'), the perfect place to unwind and enjoy the raised flower beds and pasture, a hot-tub room is available, enjoy the convenience of an attached carport (30' x 24') big enough to park an RV.