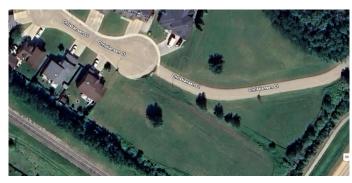

# \$99,900 - 38 Christiansen Court Ne, Slave Lake

MLS® #A2212177

## \$99,900

0 Bedroom, 0.00 Bathroom, Land on 0.15 Acres

NONE, Slave Lake, Alberta

Build your dream home on this perfectly located lot in town! Located in the highly sought-after subdivision of Springwood, this lot has everything you are looking for! Utilities are to the property line and ready for you.

# **Community Information**

Address 38 Christiansen Court Ne

Subdivision NONE

City Slave Lake

County Lesser Slave River No. 124, M.D. of

Province Alberta
Postal Code T0G 2A2