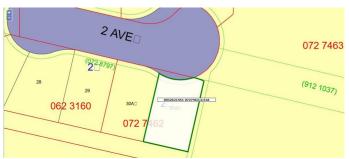

# \$99,900 - 38 Christiansen Court Ne, Slave Lake

MLS® #A2212177

## \$99,900

0 Bedroom, 0.00 Bathroom, Land on 0.15 Acres

NONE, Slave Lake, Alberta

Build your dream home on this perfectly located lot in town! Located in the highly sought-after subdivision of Springwood, this lot has everything you are looking for! Utilities are to the property line and ready for you.

# **Community Information**

Address 38 Christiansen Court Ne

Subdivision NONE

City Slave Lake

County Lesser Slave River No. 124, M.D. of

Province Alberta
Postal Code T0G 2A2