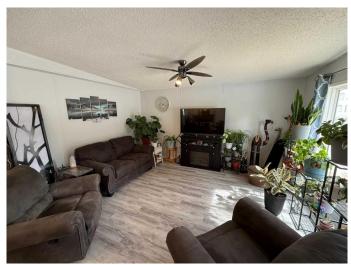

Step inside to find an open-concept kitchen, dining, and living area with new flooring throughout. The kitchen has been refreshed with modern touches and additional cabinetry has been added off the dining room and in the spacious laundry roomâ€"offering plenty of storage and functionality. Fresh paint throughout the home adds to the bright and inviting feel.

The primary suite features a full ensuite, creating a private retreat at the end of the day. Two additional bedrooms and a second full bathroom provide flexible space for guests, hobbies, or a home office.