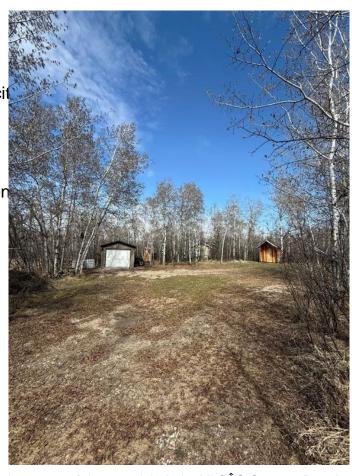

## \$150,000

0 Bedroom, 0.00 Bathroom, Land on 0.61 Acres

NONE, White Sands, Alberta

Welcome to your new getaway in the Summer Village of White Sands! This spacious lot comes with a single garage on skids, a cute bunkhouse, and an extra shed for all your gear. The property has a septic tank, power available at the property line and tons of room for building or parking your trailers for weekend fun. It's located on a quiet cul de sac surrounded by plenty of trees, giving you the perfect spot for relaxation. Plus, the lake is just a short walk away, along with tennis courts and playgrounds nearby. This is a fantastic opportunity to create your own summer retreatâ€"don't miss out!