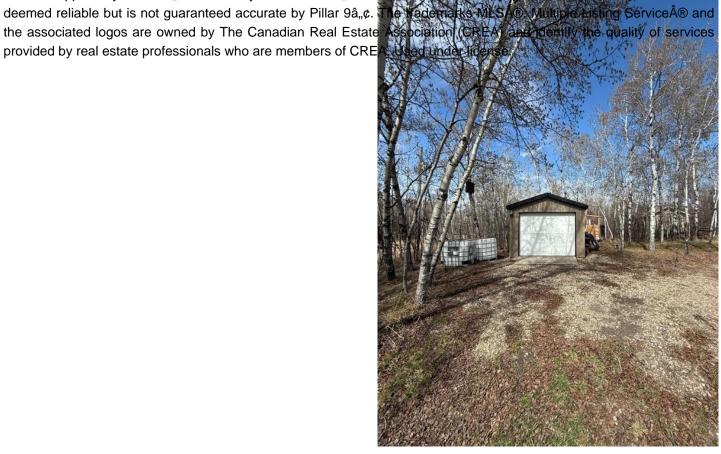

## \$150,000

0 Bedroom, 0.00 Bathroom, Land on 0.61 Acres

NONE, White Sands, Alberta

Welcome to your new getaway in the Summer Village of White Sands! This spacious lot comes with a single garage on skids, a cute bunkhouse, and an extra shed for all your gear. The property has a septic tank, power available at the property line and tons of room for building or parking your trailers for weekend fun. It's located on a quiet cul de sac surrounded by plenty of trees, giving you the perfect spot for relaxation. Plus, the lake is just a short walk away, along with tennis courts and playgrounds nearby. This is a fantastic opportunity to create your own summer retreatâ€"don't miss out!