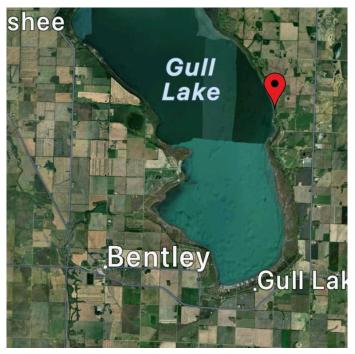

## \$1,999,000

0 Bedroom, 0.00 Bathroom, Land on 45.57 Acres

N/A, Gull Lake, Alberta

Introducing a rare 45.57-acre lakefront property boasting over 1/2 mile of coveted lake frontage with level access in a desirable locale. This versatile land offers potential as a private lakefront retreat or future development opportunity. Equipped with two wells and accessible power and gas, it features a newly paved road for ease of access. Enjoy deep water access, recognized as the lake's premier ice-fishing spot, and revel in three natural sand beaches along nearly 1 km of lake frontage.

# **Community Information**

Address 282 Range Road

Subdivision N/A

City Gull Lake

County Lacombe County

Province Alberta
Postal Code T4L 2N3