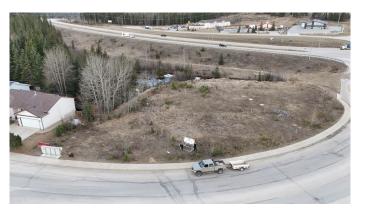

#### \$199,000

0 Bedroom, 0.00 Bathroom, Land on 0.93 Acres

Thompson Lake, Hinton, Alberta

.93 Acres in town lot for Sale. Currently Zoned R-M2 allowing for variety of Multiple family dwellings. Great opportunity to build rental units in a very low vacancy rate town.

#### **Exterior**

Lot Description Corner Lot, Near Public Transit