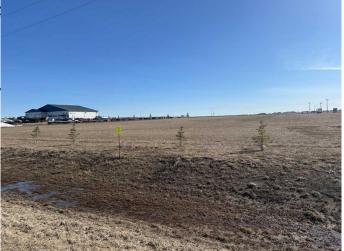

#### \$1,260,000

0 Bedroom, 0.00 Bathroom, Land on 5.37 Acres

NONE, Clairmont, Alberta

5.37 Acre, corner lot in Peregrine BusinessPark. Visible on 2 main roads, Range Road63 (116 Street) and the road west ofClairmont, Twp Rd 724. Zoned RM-4 which isHighway Industrial.