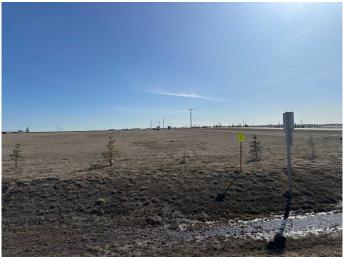

#### \$1,260,000

0 Bedroom, 0.00 Bathroom, Land on 5.37 Acres

NONE, Clairmont, Alberta

5.37 Acre, corner lot in Peregrine BusinessPark. Visible on 2 main roads, Range Road63 (116 Street) and the road west ofClairmont, Twp Rd 724. Zoned RM-4 which isHighway Industrial.