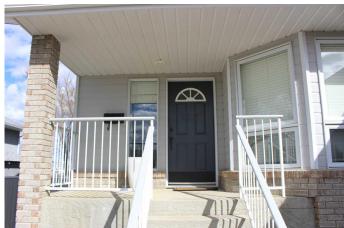

## \$475,000

5 Bedroom, 3.00 Bathroom, 1,436 sqft Residential on 0.15 Acres

NONE, Picture Butte, Alberta

Welcome to 429 Maple Crescent! This home is a fully finished, one owner, 1436 sq ft raised bungalow home located in a very desirable neighborhood. Its been meticulously maintained and cared for, and is basically turn key move in ready! So many recent upgrades including flooring, counter tops, paint, A/C, hot water tank, appliances, and newer shingles. 5 total bedrooms, 3 bathrooms, main floor laundry, and a rear deck off the kitchen overlooking an open field. Easy to show, and quick possession is available!

# of Fireplaces 1

Fireplaces Gas
Has Basement Yes

Basement Finished, Full