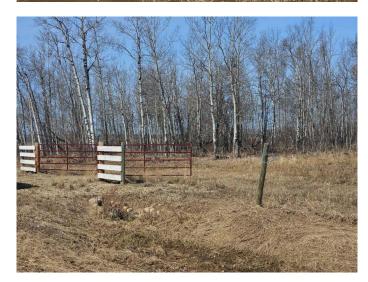

# **\$128,500 - 720 Twp Township, DeBolt**

MLS® #A2211550

\$128,500

0 Bedroom, 0.00 Bathroom, Land on 10.08 Acres

NONE, DeBolt, Alberta

Ready to build your dream home? Or looking for a recreational property to hang up your â€~gone hunting' sign! Either way this land has you covered. With a little over 10 acres, this parcel is located within minutes of DeBolt. This property is the perfect lot to develop with a large shelter belt running along the west boundary. The remainder of the land is level with no wet/low spots, and it has been seeded to an Alfalfa mix. In addition to this the land is fenced on its south boundary with a large metal gate and approach. Power is approximately half a mile away, making it easy to get this service. Located 2 kilometers south of the DeBolt garage and then east another 2 kilometers, there is a well-maintained gravel road running along its south boundary. The DeBolt and surrounding area is active with a Kindergarten to Grade 12 school, ice rink, curling arena, community hall, stores, more and of course the famous Crooked Creek Donuts! Located under a 35-minute drive to Grande Prairie, this land is perfect whether you want to build your dream home, bring out the RV or build a cabin. Be sure to refer to the aerial. The corners of the land have been staked, making it easy to identify the boundaries. Please DO NOT drive on the land as it is seeded to hay

#### **Exterior**

Lot Description Cleared, Level, Many Trees, No Neighbours Behind, See Remarks,

Square Shaped Lot, Corners Marked