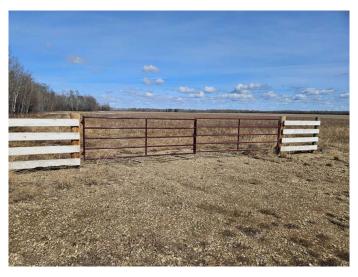

# **\$128,500 - 720 Twp Township, DeBolt**

MLS® #A2211550

\$128,500

0 Bedroom, 0.00 Bathroom, Land on 10.08 Acres

NONE, DeBolt, Alberta

Ready to build your dream home? Or looking for a recreational property to hang up your â€~gone hunting' sign! Either way this land has you covered. With a little over 10 acres, this parcel is located within minutes of DeBolt. This property is the perfect lot to develop with a large shelter belt running along the west boundary. The remainder of the land is level with no wet/low spots, and it has been seeded to an Alfalfa mix. In addition to this the land is fenced on its south boundary with a large metal gate and approach. Power is approximately half a mile away, making it easy to get this service. Located 2 kilometers south of the DeBolt garage and then east another 2 kilometers, there is a well-maintained gravel road running along its south boundary. The DeBolt and surrounding area is active with a Kindergarten to Grade 12 school, ice rink, curling arena, community hall, stores, more and of course the famous Crooked Creek Donuts! Located under a 35-minute drive to Grande Prairie, this land is perfect whether you want to build your dream home, bring out the RV or build a cabin. Be sure to refer to the aerial. The corners of the land have been staked, making it easy to identify the boundaries. Please DO NOT drive on the land as it is seeded to hay

#### **Exterior**

Lot Description Cleared, Level, Many Trees, No Neighbours Behind, See Remarks,

Square Shaped Lot, Corners Marked