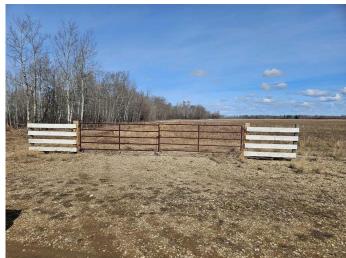

# **\$128,500 - 720 Twp Township, DeBolt**

MLS® #A2211550

\$128,500

0 Bedroom, 0.00 Bathroom, Land on 10.08 Acres

NONE, DeBolt, Alberta

Ready to build your dream home? Or looking for a recreational property to hang up your â€~gone hunting' sign! Either way this land has you covered. With a little over 10 acres, this parcel is located within minutes of DeBolt. This property is the perfect lot to develop with a large shelter belt running along the west boundary. The remainder of the land is level with no wet/low spots, and it has been seeded to an Alfalfa mix. In addition to this the land is fenced on its south boundary with a large metal gate and approach. Power is approximately half a mile away, making it easy to get this service. Located 2 kilometers south of the DeBolt garage and then east another 2 kilometers, there is a well-maintained gravel road running along its south boundary. The DeBolt and surrounding area is active with a Kindergarten to Grade 12 school, ice rink, curling arena, community hall, stores, more and of course the famous Crooked Creek Donuts! Located under a 35-minute drive to Grande Prairie, this land is perfect whether you want to build your dream home, bring out the RV or build a cabin. Be sure to refer to the aerial. The corners of the land have been staked, making it easy to identify the boundaries. Please DO NOT drive on the land as it is seeded to hay

#### **Exterior**

Lot Description Cleared, Level, Many Trees, No Neighbours Behind, See Remarks,

Square Shaped Lot, Corners Marked