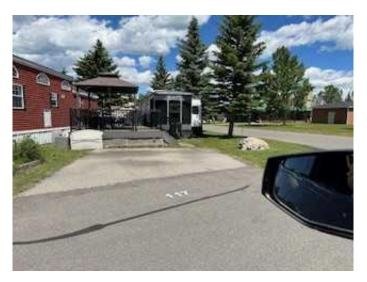

# \$119,000 - 117, 370165 79 Street E, Rural Foothills County

MLS® #A2211473

## \$119,000

0 Bedroom, 0.00 Bathroom, Land on 0.04 Acres

Includes Lot and Trailer

Country Lane RV Park, Rural Foothills County, Alberta

Lot size is 12.37 m in Front by 19.7 m side yard 2019 Forest River Wildwood 38.6 ft long Model Serial No. 353FLFB TT Located in Country Lane Estates along the Sheep River, approximately 15 minutes South of Calgary and 5 minutes South of Okotoks. Destination Trailer features.

# **Community Information**

Address 117, 370165 79 Street E
Subdivision Country Lane RV Park
City Rural Foothills County

County Foothills County

Province Alberta
Postal Code T0L 0A0