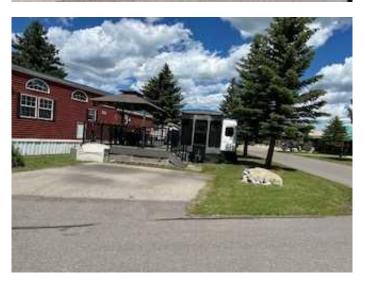

# \$119,000 - 117, 370165 79 Street E, Rural Foothills County

MLS® #A2211473

## \$119,000

0 Bedroom, 0.00 Bathroom, Land on 0.04 Acres

Includes Lot and Trailer

Country Lane RV Park, Rural Foothills County, Alberta

Lot size is 12.37 m in Front by 19.7 m side yard 2019 Forest River Wildwood 38.6 ft long Model Serial No. 353FLFB TT Located in Country Lane Estates along the Sheep River, approximately 15 minutes South of Calgary and 5 minutes South of Okotoks. Destination Trailer features.

# **Community Information**

Address 117, 370165 79 Street E
Subdivision Country Lane RV Park
City Rural Foothills County

County Foothills County

Province Alberta
Postal Code T0L 0A0