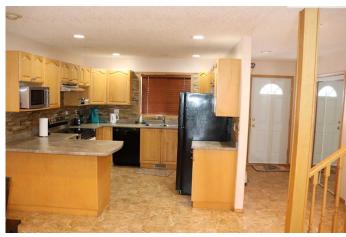

## **Interior**

Interior Features Ceiling Fan(s), High Ceilings

Appliances Dryer, Microwave Hood Fan, Refrigerator, Stove(s), Washer, Window

Coverings

Heating Forced Air, Natural Gas

Cooling None
Fireplace Yes
# of Fireplaces 1