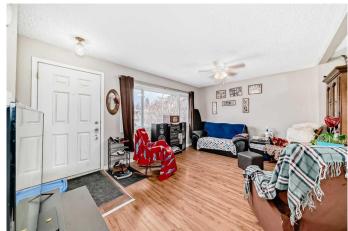

### \$519,000

5 Bedroom, 2.00 Bathroom, 919 sqft Residential on 0.14 Acres

Forest Lawn, Calgary, Alberta

Updated 3+2 Bedroom Bungalow on a Spacious R-GC Lot!

This charming home features a bright living room with large windows and laminate flooring throughout the main level. The open-concept kitchen and dining nook create a welcoming, functional space. Enjoy the peace of mind that comes with updates completed approximately 5 years ago, including the roof/shingles, windows, flooring, and an upgraded electrical panel.

#### Interior

Interior Features Open Floorplan, Separate Entrance

Appliances Electric Stove, Garage Control(s), Range Hood, Refrigerator, Window

Coverings

Heating Forced Air

Cooling None
Has Basement Yes

Basement Exterior Entry, Finished, Full, Suite