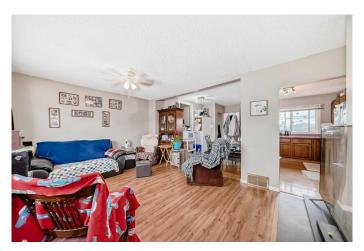

### \$519,000

5 Bedroom, 2.00 Bathroom, 919 sqft Residential on 0.14 Acres

Forest Lawn, Calgary, Alberta

Updated 3+2 Bedroom Bungalow on a Spacious R-GC Lot!

This charming home features a bright living room with large windows and laminate flooring throughout the main level. The open-concept kitchen and dining nook create a welcoming, functional space. Enjoy the peace of mind that comes with updates completed approximately 5 years ago, including the roof/shingles, windows, flooring, and an upgraded electrical panel.

#### Interior

Interior Features Open Floorplan, Separate Entrance

Appliances Electric Stove, Garage Control(s), Range Hood, Refrigerator, Window

Coverings

Heating Forced Air

Cooling None
Has Basement Yes

Basement Exterior Entry, Finished, Full, Suite