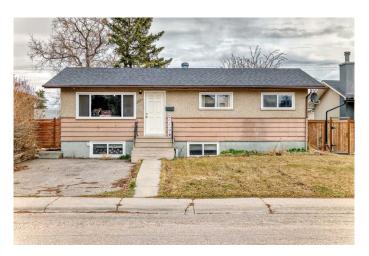

### \$519,000

5 Bedroom, 2.00 Bathroom, 919 sqft Residential on 0.14 Acres

Forest Lawn, Calgary, Alberta

Updated 3+2 Bedroom Bungalow on a Spacious R-GC Lot!

This charming home features a bright living room with large windows and laminate flooring throughout the main level. The open-concept kitchen and dining nook create a welcoming, functional space. Enjoy the peace of mind that comes with updates completed approximately 5 years ago, including the roof/shingles, windows, flooring, and an upgraded electrical panel.

The fully developed basement includes a 2-bedroom illegal suite with a separate entrance and shared laundry areaâ€"perfect for extended family or potential rental income. Outside, you'II find a massive backyard and an oversized double garage, offering plenty of space for outdoor living and storage. Great opportunity for the first time homebuyer and investor!

#### **Exterior**

Exterior Features Fire Pit, Playground

Lot Description Back Lane, Landscaped, Rectangular Lot

Roof Asphalt Shingle

Construction Stucco, Wood Frame, Wood Siding

Foundation Poured Concrete