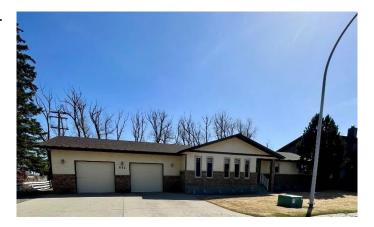

## \$499,000

3 Bedroom, 3.00 Bathroom, 1,728 sqft Residential on 0.33 Acres

West End, Brooks, Alberta

This generously sized home has over 1700 square feet on an oversized, private lot at the end of a quiet cul-de-sac. As you enter the home you will be sure to notice how clean and well maintained it is. The main entrance has rich hardwood floors that lead to the bright, sunk-in living room with plush carpet that continues as you step up to the formal dining room. There is a french door that separates the dining room from the expansive kitchen with a casual dining space overlooking the backyard and covered deck. The kitchen has ample cupboards for all of your storage needs, plenty of counter tops and great lighting. There is a spacious family room off of the kitchen that wraps back to the front entrance and boasts a natural gas fireplace that has a beautiful rock finish done in neutral stone. As you go down the hall there is the main 4 piece bath, 2 good sized bedrooms and the large primary bedroom with a 4 piece ensuite, 2 closets, including a walk-in and a built in vanity. At the opposite end of the home there is access to the downstairs and the main floor laundry that is shared with a 2 piece bath and the double, heated garage with high ceilings, great storage space and room for a small workshop area. The lower level of the home is plumbed for a bathroom and provides for additional development that could include bedrooms, games room, storage and so much more. Outside you will appreciate the low maintenance covered deck that overlooks the private, quiet yard. Some of the more recent

#### **Amenities**

Parking Spaces 5

Parking Double Garage Attached

# of Garages 2