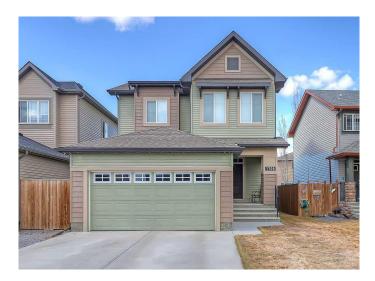

# \$599,000 - 1705 Montgomery Gate Se, High River

MLS® #A2211008

#### \$599,000

4 Bedroom, 3.00 Bathroom, 1,836 sqft Residential on 0.10 Acres

Montrose., High River, Alberta

Immaculate 4-Bedroom Home in Desirable Montrose

Welcome to this beautifully maintained 4-bedroom home, ideally situated in Montroseâ€"just steps away from schools, shopping, scenic walking trails, and the canal. As you enter, you'll be impressed by the stylish vinyl plank flooring and the bright, open-concept layout.

Built in 2017

## Amenities

| Parking Spaces | 4                      |
|----------------|------------------------|
| Parking        | Double Garage Attached |
| # of Garages   | 2                      |

|              | Sprinklers                               |
|--------------|------------------------------------------|
| Roof         | Asphalt                                  |
| Construction | Vinyl Siding, Wood Frame, Shingle Siding |
| Foundation   | Poured Concrete                          |