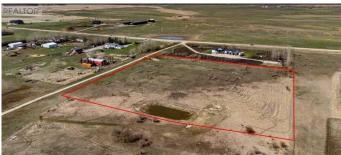

#### \$669,000

0 Bedroom, 0.00 Bathroom, Land on 8.92 Acres

NONE, Rural Rocky View County, Alberta

Great opportunity to buy 8.92 Acres of vacant land just half mile East of Airdrie City Limits. Very nice Mountain view to the west, Prairie view to the East. Only 20 minutes drive to Calgary Airport and less than 15 minutes to CrossIron Mill Mall. Zoned R-RUR with well on it & ready to build your dream home.

#### **Essential Information**

| MLS® #    | A2210998         |
|-----------|------------------|
| Price     | \$669,000        |
| Bathrooms | 0.00             |
| Acres     | 8.92             |
| Туре      | Land             |
| Sub-Type  | Residential Land |
| Status    | Active           |