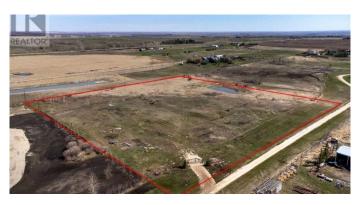

#### \$669,000

0 Bedroom, 0.00 Bathroom, Land on 8.92 Acres

NONE, Rural Rocky View County, Alberta

Great opportunity to buy 8.92 Acres of vacant land just half mile East of Airdrie City Limits. Very nice Mountain view to the west, Prairie view to the East. Only 20 minutes drive to Calgary Airport and less than 15 minutes to CrossIron Mill Mall. Zoned R-RUR with well on it & ready to build your dream home.

#### **Essential Information**

| MLS® #    | A2210998         |
|-----------|------------------|
| Price     | \$669,000        |
| Bathrooms | 0.00             |
| Acres     | 8.92             |
| Туре      | Land             |
| Sub-Type  | Residential Land |
| Status    | Active           |