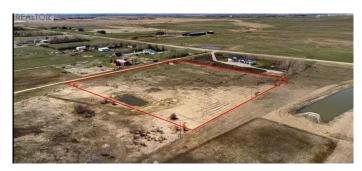

#### \$669,000

0 Bedroom, 0.00 Bathroom, Land on 8.92 Acres

NONE, Rural Rocky View County, Alberta

Great opportunity to buy 8.92 Acres of vacant land just half mile East of Airdrie City Limits. Very nice Mountain view to the west, Prairie view to the East. Only 20 minutes drive to Calgary Airport and less than 15 minutes to CrossIron Mill Mall. Zoned R-RUR with well on it & ready to build your dream home.

#### **Essential Information**

| MLS® #    | A2210998         |
|-----------|------------------|
| Price     | \$669,000        |
| Bathrooms | 0.00             |
| Acres     | 8.92             |
| Туре      | Land             |
| Sub-Type  | Residential Land |
| Status    | Active           |