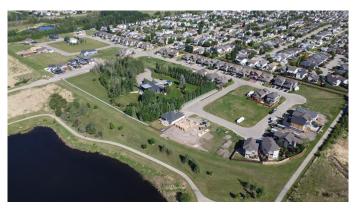

### \$115,000

0 Bedroom, 0.00 Bathroom, Land on 0.12 Acres

N/A, Grande Prairie, Alberta

Build Your New Home in Southwynd Estates! Now availableâ€"a fully serviced residential lot, ready for construction! Located in the desirable Southwynd Estates community on the southeast corner of Grande Prairie, this pie-shaped lot is ideally positioned beside an easement and backs onto a scenic walking path with no rear neighbours.

This is one of the most desirable remaining lots in the areaâ€"don't miss your chance to make it yours!

Price does not include GST.

MLS® # A2210931 Price \$115,000

Bathrooms 0.00 Acres 0.12 Type Land

Sub-Type Residential Land