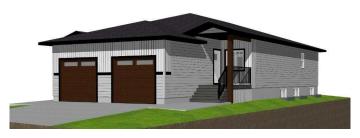

# \$454,900

3 Bedroom, 3.00 Bathroom, 1,054 sqft Residential on 0.07 Acres

Greyhawk, Sylvan Lake, Alberta

Brand new bungalow in Sylvan Lake's sought-after Grayhawk community! This fully finished 3 bedroom plus den/3 bathroom home offers effortless luxury and comfort, ideal for downsizers. Featuring an open-concept layout with 9-foot ceilings and stylish vinyl plank flooring throughout, it boasts a light-filled living room with views to the west, overlooking greenspace/future school site. The chef-inspired kitchen includes a center island, corner pantry, soft-close cabinets, under-cabinet lighting, a granite sink, and upgraded stainless steel appliances. The serene primary bedroom offers plush carpeting, a walk-in closet, and a 3pce ensuite. Sunny front den to work from home or crafts. Main floor laundry and handy powder room for guests. The basement with 9-foot ceilings offers a family room, 2 bedrooms, 4piece bathroom, and another laundry hookup roughed in for future use. Additional features include a high-efficiency furnace, hot water tank, landscaped front yard, concrete front driveway and sidewalk, black dirt rear yard are included. Located in Grayhawk near Sylvan Lake's amenities, this home offers easy access to recreation and nature trails. GST is included with a rebate to the builder, and a comprehensive new home warranty adds peace of mind. Don't miss out on this opportunity. Taxes to be assessed. Measurements & pics will be updated as build progresses, photos and renderings are examples from a similar home built previously