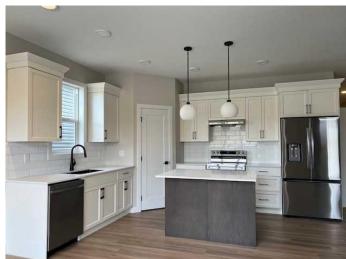

# \$454,900

3 Bedroom, 3.00 Bathroom, 1,054 sqft Residential on 0.07 Acres

Greyhawk, Sylvan Lake, Alberta

Brand new bungalow in Sylvan Lake's sought-after Grayhawk community! This fully finished 3 bedroom plus den/3 bathroom home offers effortless luxury and comfort, ideal for downsizers. Featuring an open-concept layout with 9-foot ceilings and stylish vinyl plank flooring throughout, it boasts a light-filled living room with views to the west, overlooking greenspace/future school site. The chef-inspired kitchen includes a center island, corner pantry, soft-close cabinets, under-cabinet lighting, a granite sink, and upgraded stainless steel appliances. The serene primary bedroom offers plush carpeting, a walk-in closet, and a 3pce ensuite. Sunny front den to work from home or crafts. Main floor laundry and handy powder room for guests. The basement with 9-foot ceilings offers a family room, 2 bedrooms, 4piece bathroom, and another laundry hookup roughed in for future use. Additional features include a high-efficiency furnace, hot water tank, landscaped front yard, concrete front driveway and sidewalk, black dirt rear yard are included. Located in Grayhawk near Sylvan Lake's amenities, this home offers easy access to recreation and nature trails. GST is included with a rebate to the builder, and a comprehensive new home warranty adds peace of mind. Don't miss out on this opportunity. Taxes to be assessed. Measurements & pics will be updated as build progresses, photos and renderings are examples from a similar home built previously

#### Interior

Interior Features Closet Organizers, Kitchen Island, No Animal Home, No Smoking Home,

Open Floorplan, Pantry, Quartz Counters, Vinyl Windows

Appliances Dishwasher, Electric Stove, Range Hood, Refrigerator