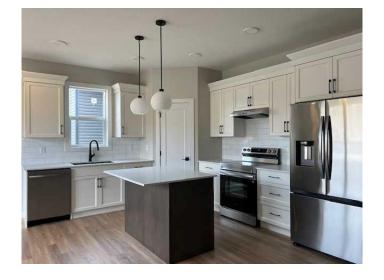

# \$454,900

3 Bedroom, 3.00 Bathroom, 1,054 sqft Residential on 0.07 Acres

Greyhawk, Sylvan Lake, Alberta

Brand new bungalow in Sylvan Lake's sought-after Grayhawk community! This fully finished 3 bedroom plus den/3 bathroom home offers effortless luxury and comfort, ideal for downsizers. Featuring an open-concept layout with 9-foot ceilings and stylish vinyl plank flooring throughout, it boasts a light-filled living room with views to the west, overlooking greenspace/future school site. The chef-inspired kitchen includes a center island, corner pantry, soft-close cabinets, under-cabinet lighting, a granite sink, and upgraded stainless steel appliances. The serene primary bedroom offers plush carpeting, a walk-in closet, and a 3pce ensuite. Sunny front den to work from home or crafts. Main floor laundry and handy powder room for guests. The basement with 9-foot ceilings offers a family room, 2 bedrooms, 4piece bathroom, and another laundry hookup roughed in for future use. Additional features include a high-efficiency furnace, hot water tank, landscaped front yard, concrete front driveway and sidewalk, black dirt rear yard are included. Located in Grayhawk near Sylvan Lake's amenities, this home offers easy access to recreation and nature trails. GST is included with a rebate to the builder, and a comprehensive new home warranty adds peace of mind. Don't miss out on this opportunity. Taxes to be assessed. Measurements & pics will be updated as build progresses, photos and renderings are examples from a similar home built previously

#### Interior

Interior Features Closet Organizers, Kitchen Island, No Animal Home, No Smoking Home,

Open Floorplan, Pantry, Quartz Counters, Vinyl Windows

Appliances Dishwasher, Electric Stove, Range Hood, Refrigerator