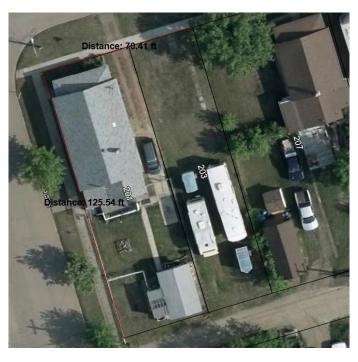

#### \$23,070

0 Bedroom, 0.00 Bathroom, Land on 0.09 Acres

Hanna, Hanna, Alberta

This R-2 zoned residential lot offers the perfect opportunity to build your dream homeâ€"whether you prefer a custom build or a high-quality factory-built modular home.

#### **Essential Information**

MLS® # A2210639 Price \$23,070

Bathrooms 0.00 Acres 0.09 Type Land

Sub-Type Residential Land

Status Active

### **Community Information**

Address 203 2 Avenue E

Subdivision Hanna

City Hanna

County Special Area 2

Province Alberta
Postal Code T0J1P0

**Exterior** 

Lot Description Irregular Lot