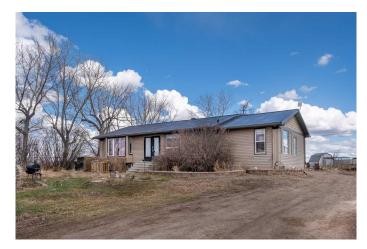

## \$475,000

3 Bedroom, 1.00 Bathroom, 1,634 sqft Residential on 2.32 Acres

NONE, Rural Wheatland County, Alberta

JUST 20 MINUTES FROM STRATHMORE. Welcome to this 1633 sqft bungalow on 2.32 acres, with an additional 1062 sqft below grade. As you walk in, you will notice an abundance of natural light throughout the main floor and an open floor plan that spans end to end. There are two dining areas, separated by an expansive kitchen that provides two sinks, plenty of cupboard and counter space, and a huge walk-in pantry. This kitchen is a true delight for cooking and entertaining guests! The living room is warm and inviting, with plenty of natural light coming from the west. The large rear entryway has the coveted main floor laundry and leads down to the partially finished basement. The full bathroom has been recently renovated, just off to the huge primary bedroom. A second bedroom completes this bright, spacious main floor. Newer metal roof, soffits, eaves, and siding. Recent upgrades also include laminate flooring and remodeled bathroom. New 100A electrical panel, good septic system and excellent water well. This spacious bungalow, on concrete foundation, has paved road access with breathtaking prairie views from inside the home. Outside is a fenced dog run, a treed area in front that would be perfect for a garden, and a private backyard that would be great for summer night fires. Only 7 minutes away is the K-12 Wheatland Crossing School with bus route available, 8 minutes from

## **Exterior**

Exterior Features Garden, Private Yard, Dog Run

Lot Description Back Yard, Few Trees, Front Yard, Garden, Gazebo, Level, Private,

Views, Dog Run Fenced In

Roof Metal

Construction Vinyl Siding, Wood Frame