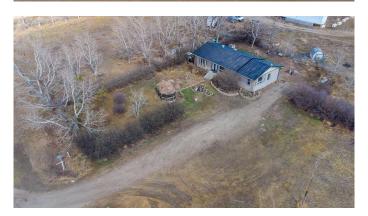

## \$475,000

3 Bedroom, 1.00 Bathroom, 1,634 sqft Residential on 2.32 Acres

NONE, Rural Wheatland County, Alberta

JUST 20 MINUTES FROM STRATHMORE. Welcome to this 1633 sqft bungalow on 2.32 acres, with an additional 1062 sqft below grade. As you walk in, you will notice an abundance of natural light throughout the main floor and an open floor plan that spans end to end. There are two dining areas, separated by an expansive kitchen that provides two sinks, plenty of cupboard and counter space, and a huge walk-in pantry. This kitchen is a true delight for cooking and entertaining guests! The living room is warm and inviting, with plenty of natural light coming from the west. The large rear entryway has the coveted main floor laundry and leads down to the partially finished basement. The full bathroom has been recently renovated, just off to the huge primary bedroom. A second bedroom completes this bright, spacious main floor. Newer metal roof, soffits, eaves, and siding. Recent upgrades also include laminate flooring and remodeled bathroom. New 100A electrical panel, good septic system and excellent water well. This spacious bungalow, on concrete foundation, has paved road access with breathtaking prairie views from inside the home. Outside is a fenced dog run, a treed area in front that would be perfect for a garden, and a private backyard that would be great for summer night fires. Only 7 minutes away is the K-12 Wheatland Crossing School with bus route available, 8 minutes from

## **Exterior**

Exterior Features Garden, Private Yard, Dog Run

Lot Description Back Yard, Few Trees, Front Yard, Garden, Gazebo, Level, Private,

Views, Dog Run Fenced In

Roof Metal

Construction Vinyl Siding, Wood Frame