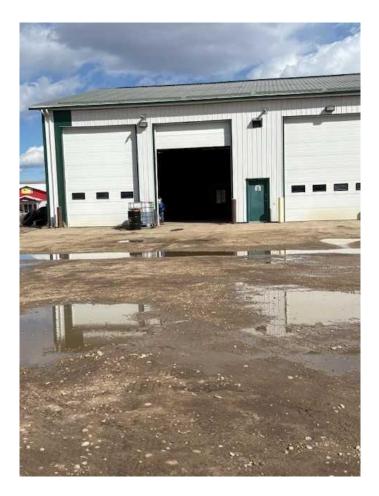

#### \$2,500

0 Bedroom, 0.00 Bathroom, Commercial on 0.00 Acres

NONE, Whitecourt, Alberta

Excellent hilltop location on 33 street easy access to highway 43. shop has 2 12x16 ft O.H. doors. 32x76 bay, includes bathroom, reception are and Mezz. End Bay and deep yard allows adequate parking for log truck and trailer. Water is included. T.N. costs are taxs additional 404/ month. PLus Power and gas.

#### Exterior

| Lot Description | Level                      |
|-----------------|----------------------------|
| Roof            | Asphalt Shingle            |
| Construction    | Wood Frame, Aluminum Sidiu |
| Foundation      | Poured Concrete            |