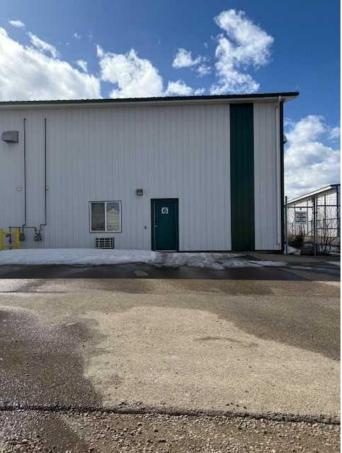

#### \$2,500

0 Bedroom, 0.00 Bathroom, Commercial on 0.00 Acres

NONE, Whitecourt, Alberta

Excellent hilltop location on 33 street easy access to highway 43. shop has 2 12x16 ft O.H. doors. 32x76 bay, includes bathroom, reception are and Mezz. End Bay and deep yard allows adequate parking for log truck and trailer. Water is included. T.N. costs are taxs additional 404/ month. PLus Power and gas.

#### Exterior

| Lot Description | Level                      |
|-----------------|----------------------------|
| Roof            | Asphalt Shingle            |
| Construction    | Wood Frame, Aluminum Sidiu |
| Foundation      | Poured Concrete            |