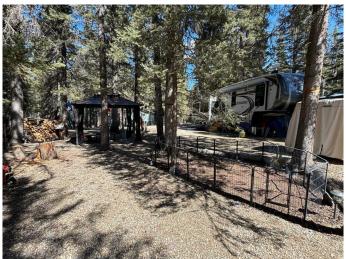

### \$114,900

0 Bedroom, 0.00 Bathroom, Land on 0.15 Acres

Bergen Springs, Rural Mountain View County, Alberta

NEW PRICE!!! Escape the stress of online bookings, weekend setup and takedown, and instead, add a touch of paradise to your life at Bergen Spring Estates. This four-season recreational community offers something for everyone, year-round. Located on a 0.15-acre lot, surrounded by trees, the property is fully serviced with annual condo fees of \$560. These fees cover snow removal, seasonal water (May to October), common area maintenance, landscaping, and clubhouse privileges. Community amenities include walking trails, a children's park, a community garden, and a picturesque pond perfect for fishing in the summer and skating in the winter. Outside the community, the nearby the town of Sundre (just 7 minutes away) offers everything you need, plus a wealth of outdoor activities such as golfing, fishing, kayaking, hiking, and more. This is an ideal location for outdoor enthusiasts or families seeking a retreat where everyone can gather and play. Call today to schedule a viewing.