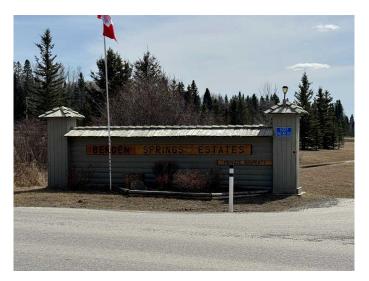

# \$114,900 - 62 Beaver Bend, Rural Mountain View County

MLS® #A2210293

### \$114,900

0 Bedroom, 0.00 Bathroom, Land on 0.15 Acres

Bergen Springs, Rural Mountain View County, Alberta

NEW PRICE!!! Escape the stress of online bookings, weekend setup and takedown, and instead, add a touch of paradise to your life at Bergen Spring Estates. This four-season recreational community offers something for everyone, year-round. Located on a 0.15-acre lot, surrounded by trees, the property is fully serviced with annual condo fees of \$560. These fees cover snow removal, seasonal water (May to October), common area maintenance, landscaping, and clubhouse privileges. Community amenities include walking trails, a children's park, a community garden, and a picturesque pond perfect for fishing in the summer and skating in the winter. Outside the community, the nearby the town of Sundre (just 7 minutes away) offers everything you need, plus a wealth of outdoor activities such as golfing, fishing, kayaking, hiking, and more. This is an ideal location for outdoor enthusiasts or families seeking a retreat where everyone can gather and play. Call today to schedule a viewing.

# **Community Information**

Address 62 Beaver Bend Subdivision Bergen Springs

City Rural Mountain View County

County Mountain View County

Province Alberta
Postal Code T0M 1X0