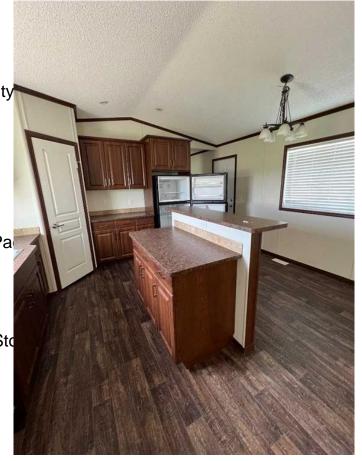

## \$349,900

3 Bedroom, 2.00 Bathroom, 1,216 sqft Residential on 4.86 Acres

NONE, Beaverlodge, Alberta

4.86 Acres set up for horses, only half a mile South of Beaverlodge. 20 minutes to Grande Prairie. Located on this property is a Custom Modular Home only 10 years old. 3 good-sized bedrooms, 2 full bathrooms, including a jetted tub in the master ensuite. The kitchen features a pantry, a nice size island and dark stylish cabinets. The floor plan is open with a feature brick wall and gas fireplace. There are 3 entrances to this home, decks front and rear. Services were all new in 2015. Great opportunity to purchase a property at this price point in this location. Possession can be quick.