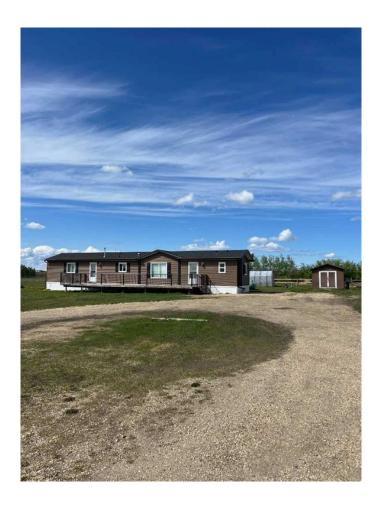

## \$349,900

3 Bedroom, 2.00 Bathroom, 1,216 sqft Residential on 4.86 Acres

NONE, Beaverlodge, Alberta

4.86 Acres set up for horses, only half a mile South of Beaverlodge. 20 minutes to Grande Prairie. Located on this property is a Custom Modular Home only 10 years old. 3 good-sized bedrooms, 2 full bathrooms, including a jetted tub in the master ensuite. The kitchen features a pantry, a nice size island and dark stylish cabinets. The floor plan is open with a feature brick wall and gas fireplace. There are 3 entrances to this home, decks front and rear. Services were all new in 2015. Great opportunity to purchase a property at this price point in this location. Possession can be quick.