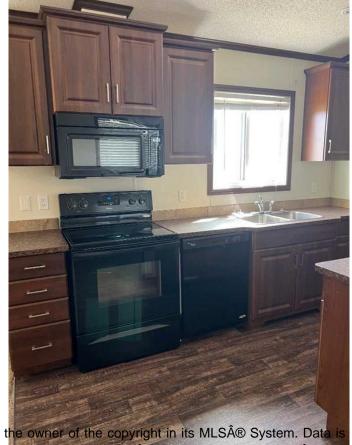

## \$349,900

3 Bedroom, 2.00 Bathroom, 1,216 sqft Residential on 4.86 Acres

NONE, Beaverlodge, Alberta

4.86 Acres set up for horses, only half a mile South of Beaverlodge. 20 minutes to Grande Prairie. Located on this property is a Custom Modular Home only 10 years old. 3 good-sized bedrooms, 2 full bathrooms, including a jetted tub in the master ensuite. The kitchen features a pantry, a nice size island and dark stylish cabinets. The floor plan is open with a feature brick wall and gas fireplace. There are 3 entrances to this home, decks front and rear. Services were all new in 2015. Great opportunity to purchase a property at this price point in this location. Possession can be quick.

Parking Gravel Driveway, Parking Pa

Interior

Interior Features See Remarks

Appliances Dishwasher, Refrigerator, Std

Heating Forced Air, Propane

Cooling None
Fireplace Yes
# of Fireplaces 1

Fireplaces Propane