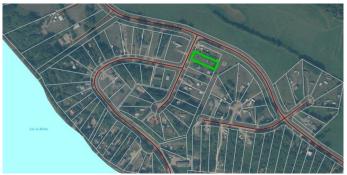

### \$54,000

0 Bedroom, 0.00 Bathroom, Land on 0.46 Acres

NONE, Lac La Biche, Alberta

Welcome to your new lake lot! The lakeside subdivision of Golden Sands is located 15 minutes north of Lac La Biche, AB. Offering multiple boat launches, sandy beaches and quiet nights. This is a great location to build your home, cabin or camping spot! Call today for additional information.

## **Community Information**

Address 805 13321 Township

Subdivision NONE

City Lac La Biche

County Lac La Biche County

Province Alberta
Postal Code T0A2C2