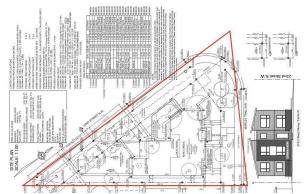

### \$499,900

0 Bedroom, 0.00 Bathroom, Land on 0.09 Acres

Banff Trail, Calgary, Alberta

Build in Banff Trail! This lot comes with an approved Development Permit and plans for a stunning 2,100 square foot, 4 bedroom, 3.5 bath single family infill with DOUBLE ATTACHED GARAGE and massive primary â€" this lot is builder-ready with everything you need to get started. Subdivision is complete with new title issued and no demolition or abatement is necessary as this is a vacant, untouched lot.

### **Exterior**

Exterior Features None

Lot Description Back Lane, Corner Lot, See Remarks, City Lot, Cleared, Triangular Lot