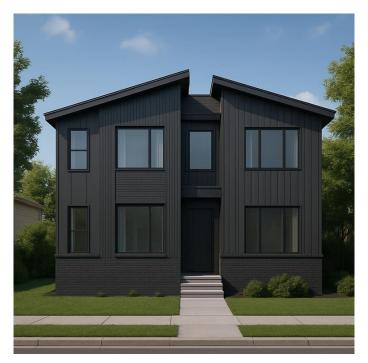

### \$499,900

0 Bedroom, 0.00 Bathroom, Land on 0.09 Acres

Banff Trail, Calgary, Alberta

Build in Banff Trail! This lot comes with an approved Development Permit and plans for a stunning 2,100 square foot, 4 bedroom, 3.5 bath single family infill with DOUBLE ATTACHED GARAGE and massive primary â€" this lot is builder-ready with everything you need to get started. Subdivision is complete with new title issued and no demolition or abatement is necessary as this is a vacant, untouched lot.

This is a rare opportunity to build your dream home or make your next project a reality in one of Calgary's most desirable neighbourhoods!

Lot Only. Artistic renderings are for illustrative