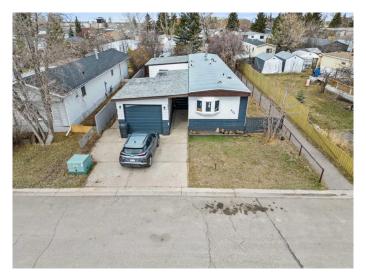

# \$299,999 - 826 Brentwood Crescent, Strathmore

MLS® #A2209923

### \$299,999

3 Bedroom, 2.00 Bathroom, 1,028 sqft Residential on 0.12 Acres

Brentwood\_Strathmore, Strathmore, Alberta

Welcome to 826 Brentwood Crescent, this is your chance to own your own piece of land with no lot fees at a very affordable price in the friendly community of Brentwood in Strathmore. This charming mobile home has over 1300 square feet of developed living space and offers three comfortable and oversized bedrooms and two bathrooms, one being an ensuite in the primary bedroom, all on one level, with a spacious living area that flows into a bright kitchenâ€"perfect for everyday living or entertaining. The home also features a private yard, detached garage, and BRAND NEW windows, with no stairs to worry about. Just a short walk to Awcole Brentwood Elementary and close to both Crowther Memorial Junior High and Strathmore High School, this is an ideal location for families. You'll love being minutes from everyday essentials like Walmart, Sobeys, and M&M Food Market, plus local spots like Rocky's Bakery and More Than Ice Cream when you want to treat yourself. Parks like Dinosaur Sledding Hill and Elmer & Phyllis Gray Park are nearby for your outdoor enjoyment, and important services like the hospital, RCMP, and fire department are just around the corner. With an easy commute to Calgary and everything you need close by, this home is the perfect mix of comfort and convenience. You have to experience the small, rural Alberta town feel that Strathmore offers in person in order to truly appreciate it. With a strong rental market that has high demand and low

#### **Exterior**

Exterior Features Private Yard

Lot Description Back Lane

Roof Asphalt

Construction Mixed

Foundation Other