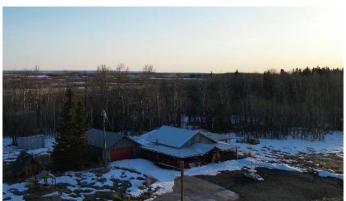

### \$130,000

2 Bedroom, 1.00 Bathroom, 1,696 sqft Residential on 9.98 Acres

NONE, Rural Birch Hills County, Alberta

This great acreage is just north of Eaglesham, it is 9.98 acres. It is fenced, with gas A power on the property. There a 32 x 69 , pole shed with 14 ft closed in on the end, and 35 x 65 wired and insulated metal arch rib shop. There is no water and sewer, but there is a cute outhouse. There is an older 14 x 68 mobile home with a huge addition, 31x24. The addition has gorgeous hardwood floors, and a pellet stove. There's a double detached garage, and a covered deck that wraps on two sides. This property will take a bit of cleanup, but can be amazing. The owners will be keeping the c cans, metals, furnishings, tools, vehicles and parts, and the wishing well.

#### **Essential Information**

MLS® # A2209644 Price \$130,000

Bedrooms 2

Bathrooms 1.00

Full Baths 1

Square Footage 1,696 Acres 9.98

Year Built 2020

Type Residential Sub-Type Detached