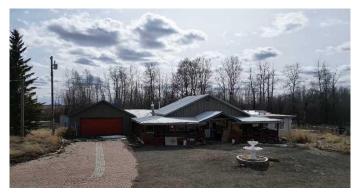

### \$130,000

2 Bedroom, 1.00 Bathroom, 1,696 sqft Residential on 9.98 Acres

NONE, Rural Birch Hills County, Alberta

This great acreage is just north of Eaglesham, it is 9.98 acres. It is fenced, with gas A power on the property. There a 32 x 69 , pole shed with 14 ft closed in on the end, and 35 x 65 wired and insulated metal arch rib shop. There is no water and sewer, but there is a cute outhouse. There is an older 14 x 68 mobile home with a huge addition, 31x24. The addition has gorgeous hardwood floors, and a pellet stove. There's a double detached garage, and a covered deck that wraps on two sides. This property will take a bit of cleanup, but can be amazing. The owners will be keeping the c cans, metals, furnishings, tools, vehicles and parts, and the wishing well.