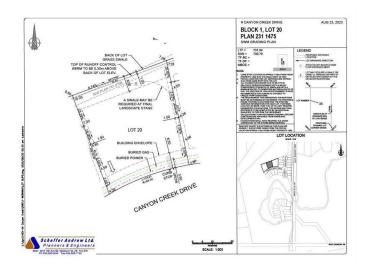

### \$250,000

0 Bedroom, 0.00 Bathroom, Land on 0.40 Acres

Canyon Creek, Medicine Hat, Alberta

Welcome to your perfect canvas in Canyon Creek! These ready-to-build residential lots offer up to half an acre of prime real estate, nestled in a serene and picturesque neighborhood. Imagine waking up to the tranquility of beautiful surroundings, with a stunning prairie backdrop that offers a sense of openness. The peaceful ambiance of Canyon Creek is ideal for your dream home, whether you envision a cozy retreat or an expansive estate. With ample space to create the home you've always desired, these lots provide the perfect opportunity to blend modern living with nature's charm. Embrace the potential of this exceptional property and turn your dream into reality in one of the area's most desirable locations. \*Includes surveying and plot plan\*

# **Community Information**

Address 16 Canyon Creek Drive Sw

Subdivision Canyon Creek

City Medicine Hat
County Medicine Hat

Province Alberta

Postal Code T1B 0B2