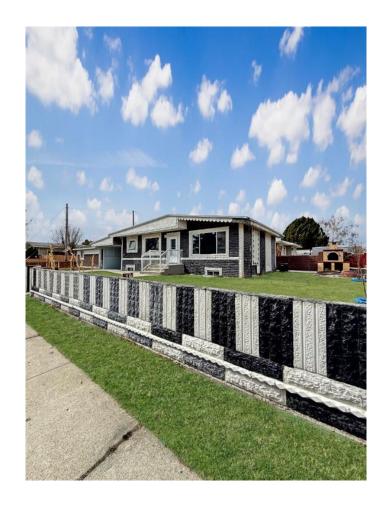

# \$499,900 - 601 25 Street N, Lethbridge

MLS® #A2209597

## \$499,900

6 Bedroom, 2.00 Bathroom, 1,102 sqft Residential on 0.14 Acres

Majestic Place, Lethbridge, Alberta

Welcome to this 601 25St North, This 6-bedroom non-conforming suited home is situated on a large corner lot. Offering ample space and versatility, this property features 3 bedrooms on the upper level and 3 bedrooms below, perfect for multi-generational living or future suite development. The home boasts a double detached garage and plenty of room for outdoor enjoyment. Enjoy the convenience of being located near popular amenities including shopping, dining, and entertainment, with easy access to Walmart and a variety of food places. This home is ideal for those seeking a blend of comfort, convenience, and potential for future growth. Don't miss out on this opportunity and call your favourite realtor today!

#### **Exterior**

Exterior Features Other

Lot Description Back Lane, Back Yard, Lands

Roof Asphalt Shingle

Construction Stone

Foundation Poured Concrete