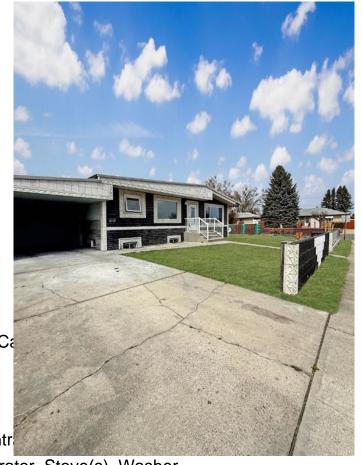

# \$499,900 - 601 25 Street N, Lethbridge

MLS® #A2209597

## \$499,900

6 Bedroom, 2.00 Bathroom, 1,102 sqft Residential on 0.14 Acres

Majestic Place, Lethbridge, Alberta

Welcome to this 601 25St North, This 6-bedroom non-conforming suited home is situated on a large corner lot. Offering ample space and versatility, this property features 3 bedrooms on the upper level and 3 bedrooms below, perfect for multi-generational living or future suite development. The home boasts a double detached garage and plenty of room for outdoor enjoyment. Enjoy the convenience of being located near popular amenities including shopping, dining, and entertainment, with easy access to Walmart and a variety of food places. This home is ideal for those seeking a blend of comfort, convenience, and potential for future growth. Don't miss out on this opportunity and call your favourite realtor today!

### **Amenities**

Parking Spaces 5

Parking Double Garage Detached, Ca

# of Garages 2