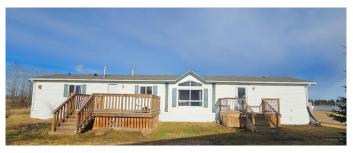

### \$159,900

3 Bedroom, 2.00 Bathroom, 1,116 sqft Mobile on 0.00 Acres

NONE, Eckville, Alberta

This 3-bedroom, 2-bath mobile home in Eckville is full of charm and functionality. Step inside to a bright and open concept layout that feels welcoming and spacious. Since being listed there has been a fresh paint job throughout, a new front door and laminate flooring installed, the decks (updated in 2019) have been stained with additional updates completed in 2019, including a new roof, flooring, carpet, and kitchen cabinets. A brand new furnace was just installed, and the fridge is only two years old! The primary bedroom offers a private 4-piece ensuite, and the home sits in a quiet community with low lot fees on a pie shaped lot, with tons of room, a 10 x 12 shed and mature trees for privacy. This property also backs onto open space with no backing neighbours and an empty lot beside adding more privacy. Whether you're a first-time buyer, investor, or looking to downsize, this is an affordable and well-maintained place to call home!

Built in 2001