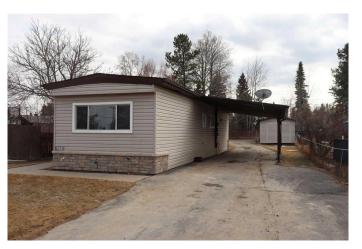

## \$130,000

3 Bedroom, 1.00 Bathroom, 1,010 sqft Residential on 0.16 Acres

NONE, Edson, Alberta

A very well maintained mobile in Glenwood. on a large lot. Drive through paved driveway. Carport. Garden spot.

#### **Essential Information**

MLS® # A2209151 Price \$130,000

Bedrooms 3
Bathrooms 1.00

Full Baths 1

Square Footage 1,010
Acres 0.16
Year Built 1973

Type Residential Sub-Type Detached

Style Single Wide Mobile Home

#### **Exterior**

Exterior Features Garden

Lot Description Back Lane, Back Yard, Front Yard, Garden, Landscaped, Lawn,

Rectangular Lot

Roof Asphalt Shingle

Construction Vinyl Siding, Wood Frame

Foundation Block, Wood, Other