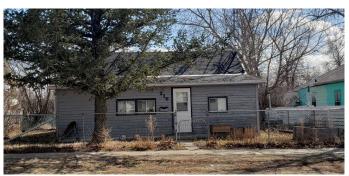

## \$129,500

2 Bedroom, 1.00 Bathroom, 1,050 sqft Residential on 0.14 Acres

NONE, Champion, Alberta

This is an older 2 Bedroom Home in Champion. The Age can not be verified. Size includes heated front Porch. Main floor has Liv. Room, Kitchen, 2 Bedrooms and Bathroom. Part Basement has recent new Furnace and Hot Water Tank (1 to 2 years ago). Full size level Lot, 50 foot frontage, with an older single Garage. Great Location. Champion is about 15 Min. from Little Bow Provincial Park and about halfway between Calgary and Lethbridge. Outdoor Swimming Pool, walkway and Campground. School K. to Grade 9. 24 hours Notice for Showings is required.

#### **Exterior**

Exterior Features Other

Lot Description Back Lane, Landscaped, Rectangular Lot

Roof Asphalt Shingle

Construction Wood Frame, Wood Siding Foundation Block, See Remarks, Other