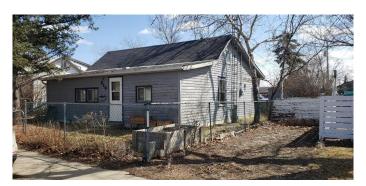

## \$129,500

2 Bedroom, 1.00 Bathroom, 1,050 sqft Residential on 0.14 Acres

NONE, Champion, Alberta

This is an older 2 Bedroom Home in Champion. The Age can not be verified. Size includes heated front Porch. Main floor has Liv. Room, Kitchen, 2 Bedrooms and Bathroom. Part Basement has recent new Furnace and Hot Water Tank (1 to 2 years ago). Full size level Lot, 50 foot frontage, with an older single Garage. Great Location. Champion is about 15 Min. from Little Bow Provincial Park and about halfway between Calgary and Lethbridge. Outdoor Swimming Pool, walkway and Campground. School K. to Grade 9. 24 hours Notice for Showings is required.

#### **Exterior**

Exterior Features Other

Lot Description Back Lane, Landscaped, Rectangular Lot

Roof Asphalt Shingle

Construction Wood Frame, Wood Siding Foundation Block, See Remarks, Other