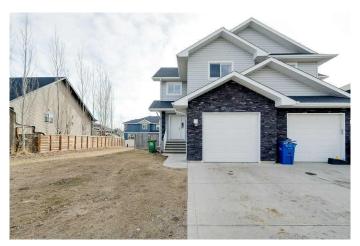

## \$389,000

4 Bedroom, 3.00 Bathroom, 1,377 sqft Residential on 0.09 Acres

Garden Heights, Red Deer, Alberta

Great floor plan this 1/2 Duplex has in Prime Red Deer Location!

This spacious 4-bedroom, 2-bathroom home features a bright and open-concept kitchen with an island, perfect for entertaining. The main floor offers a convenient 1/2 bath and a washer/dryer for ease of living. A walk-through pantry leads from the kitchen to the attached single garage, while the fully fenced backyard with alley access provides privacy and space. With green space next door and a playground nearby, it's an ideal spot for families. The unfinished basement is ready for your creative touch! Previously a successful rental, this property is an excellent investment opportunity.

#### **Essential Information**

MLS® # A2209020 Price \$389,000

Bedrooms 4

Bathrooms 3.00

Full Baths 2

Half Baths 1

Square Footage 1,377 Acres 0.09

Year Built 2013

Type Residential

Sub-Type Semi Detached

Style 2 Storey, Side by Side

Status Active