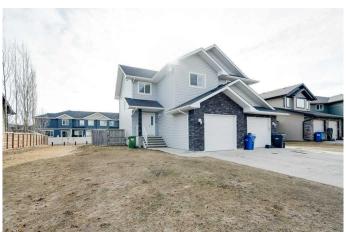

## \$389,000

4 Bedroom, 3.00 Bathroom, 1,377 sqft Residential on 0.09 Acres

Garden Heights, Red Deer, Alberta

Great floor plan this 1/2 Duplex has in Prime Red Deer Location!

This spacious 4-bedroom, 2-bathroom home features a bright and open-concept kitchen with an island, perfect for entertaining. The main floor offers a convenient 1/2 bath and a washer/dryer for ease of living. A walk-through pantry leads from the kitchen to the attached single garage, while the fully fenced backyard with alley access provides privacy and space. With green space next door and a playground nearby, it's an ideal spot for families. The unfinished basement is ready for your creative touch! Previously a successful rental, this property is an excellent investment opportunity.

#### **Exterior**

Exterior Features Private Yard

Lot Description Back Lane, Back Yard, Greenbelt, Landscaped

Roof Asphalt Shingle

Construction Stone, Vinyl Siding, Wood Frame

Foundation Poured Concrete