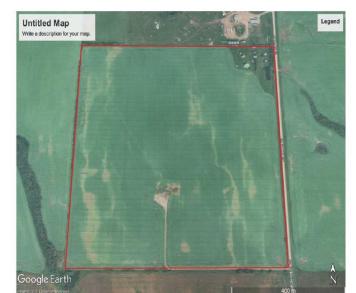

### \$650,000

0 Bedroom, 0.00 Bathroom, Agri-Business on 158.97 Acres

NONE, Rural Birch Hills County, Alberta

Excellent quarter section of prime farmland. Approximately 154 cultivated with the balance being an abandoned yardsite with older buildings and a dugout. Class 2 soil. The land is rented out for the 2025 crop year.

# **Community Information**

Address Range Road 23

Subdivision NONE

City Rural Birch Hills County

County Birch Hills County

Province Alberta
Postal Code T0H 3P0

Date Listed April 8th, 2025

Days on Market 40 Zoning AG-1