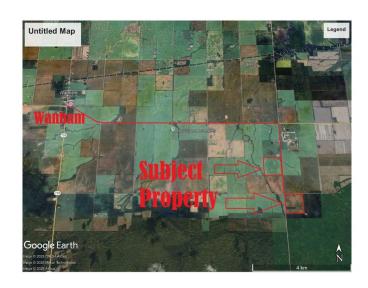

### \$650,000

0 Bedroom, 0.00 Bathroom, Agri-Business on 158.97 Acres

NONE, Rural Birch Hills County, Alberta

Excellent quarter section of prime farmland. Approximately 154 cultivated with the balance being an abandoned yardsite with older buildings and a dugout. Class 2 soil. The land is rented out for the 2025 crop year.

# **Community Information**

Address Range Road 23

Subdivision NONE

City Rural Birch Hills County

County Birch Hills County

Province Alberta
Postal Code T0H 3P0

Date Listed April 8th, 2025

Days on Market 40 Zoning AG-1