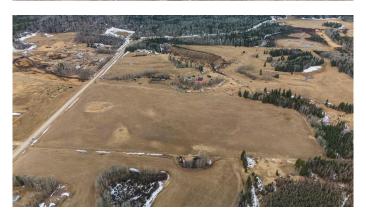

#### \$634,400

0 Bedroom, 0.00 Bathroom, Land on 131.63 Acres

NONE, Rural Clearwater County, Alberta

This 131-acre mixed-use property offers a diverse rolling landscape and endless potential for a variety of uses. With a blend of open pasture, productive hay fields and pockets of mature trees, the land is well-suited for farming, recreation, or building your dream rural retreat. Seasonal creeks meander through the property, adding to its natural charm and supporting local wildlife. Ideal for outdoor enthusiasts, the land offers excellent hunting opportunities and directly borders Crown land, providing even more space to explore. Location is prime! Whether you're looking to homestead, farm, or enjoy a peaceful getaway, this unique property delivers the best of rural living.