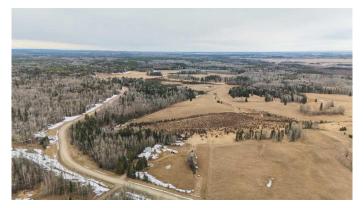

#### \$634,400

0 Bedroom, 0.00 Bathroom, Land on 131.63 Acres

NONE, Rural Clearwater County, Alberta

This 131-acre mixed-use property offers a diverse rolling landscape and endless potential for a variety of uses. With a blend of open pasture, productive hay fields and pockets of mature trees, the land is well-suited for farming, recreation, or building your dream rural retreat. Seasonal creeks meander through the property, adding to its natural charm and supporting local wildlife. Ideal for outdoor enthusiasts, the land offers excellent hunting opportunities and directly borders Crown land, providing even more space to explore. Location is prime! Whether you're looking to homestead, farm, or enjoy a peaceful getaway, this unique property delivers the best of rural living.