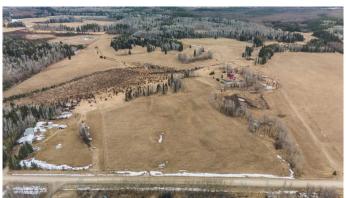

#### \$634,400

0 Bedroom, 0.00 Bathroom, Land on 131.63 Acres

NONE, Rural Clearwater County, Alberta

This 131-acre mixed-use property offers a diverse rolling landscape and endless potential for a variety of uses. With a blend of open pasture, productive hay fields and pockets of mature trees, the land is well-suited for farming, recreation, or building your dream rural retreat. Seasonal creeks meander through the property, adding to its natural charm and supporting local wildlife. Ideal for outdoor enthusiasts, the land offers excellent hunting opportunities and directly borders Crown land, providing even more space to explore. Location is prime! Whether you're looking to homestead, farm, or enjoy a peaceful getaway, this unique property delivers the best of rural living.