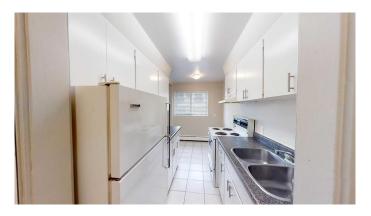

## \$1,159

1 Bedroom, 1.00 Bathroom, 610 sqft Rental on 0.00 Acres

VLA Montrose, Grande Prairie, Alberta

1 bed unit in Montrose Apartments! Conveniently located 1 bed 1 bath apartment. Unit features entry closet, storage room/pantry, and newer vinyl plank floors. Private balcony, good sized room and 4 piece bathroom. The building features keyless fob entry, door buzzer, security cameras and security patrols. Onsite coin laundry. Rent includes water and heat and 1 parking stall. \*Small Pet Friendly with \$50/mo pet fee\* Application required prior to viewing. Enjoy the perks of living in this central location. Close to Muskoseepi Park and walking distance to the public library. Close to four schools and public transportation. Renter will enjoy the convenience of a central location with restaurants and local shopping close by.

Interior

Appliances Oven, Range Hood, Refrigerator, Stove(s)

**Exterior** 

Roof Asphalt Shingle

**Additional Information** 

Date Listed April 4th, 2025

Days on Market 41

**Listing Details** 