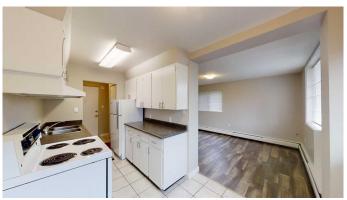

## \$1,159

1 Bedroom, 1.00 Bathroom, 610 sqft Rental on 0.00 Acres

VLA Montrose, Grande Prairie, Alberta

1 bed unit in Montrose Apartments! Conveniently located 1 bed 1 bath apartment. Unit features entry closet, storage room/pantry, and newer vinyl plank floors. Private balcony, good sized room and 4 piece bathroom. The building features keyless fob entry, door buzzer, security cameras and security patrols. Onsite coin laundry. Rent includes water and heat and 1 parking stall. \*Small Pet Friendly with \$50/mo pet fee\* Application required prior to viewing. Enjoy the perks of living in this central location. Close to Muskoseepi Park and walking distance to the public library. Close to four schools and public transportation. Renter will enjoy the convenience of a central location with restaurants and local shopping close by.

Interior

Appliances Oven, Range Hood, Refrigerator, Stove(s)

**Exterior** 

Roof Asphalt Shingle

**Additional Information** 

Date Listed April 4th, 2025

Days on Market 41

**Listing Details** 