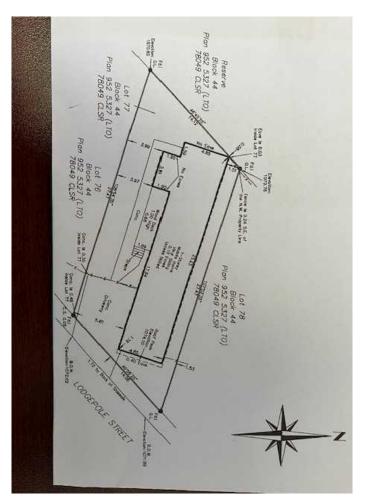

### \$395,000

0 Bedroom, 0.00 Bathroom, Land on 0.08 Acres

Jasper, Jasper, Alberta

Build your dream home on this vacant lot across from Snapes Hill and backed onto green space. Parks will need to receive the 'Certification of Completion" in order to give consent for lease transfer.

### **Essential Information**

MLS® # A2208736 Price \$395,000

Bathrooms 0.00
Acres 0.08
Type Land

Sub-Type Residential Land

Status Active

## **Community Information**

Address 1016 Lodgepole Street

Subdivision Jasper City Jasper

County Jasper, Municipality

Province Alberta
Postal Code T0E 1E0