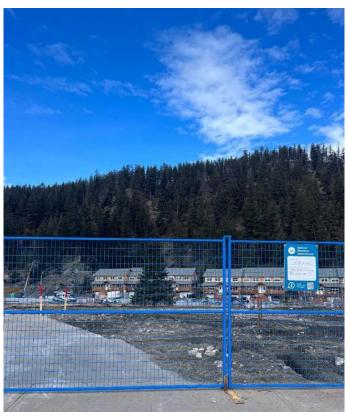

### \$395,000

0 Bedroom, 0.00 Bathroom, Land on 0.08 Acres

Jasper, Jasper, Alberta

Build your dream home on this vacant lot across from Snapes Hill and backed onto green space. Parks will need to receive the 'Certification of Completion" in order to give consent for lease transfer.