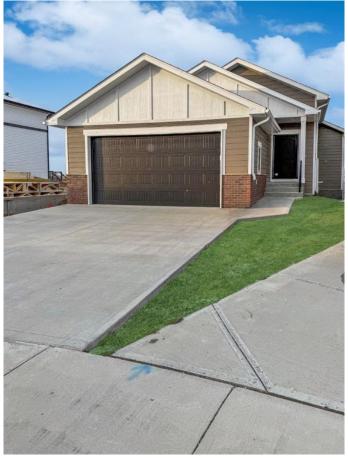

# \$594,900

5 Bedroom, 3.00 Bathroom, 1,378 sqft Residential on 0.10 Acres

Garry Station, Lethbridge, Alberta

Welcome to 375 Skeena Crescent! This beautiful, brand-new 5-bedroom, 3-bathroom bungalow is fully developed with a spacious open-concept design. Located in Garry Station! This home offers the perfect balance of modern luxury and everyday comfort. With high-end finishes throughout, every detail has been thoughtfully designed to elevate your living experience. Enjoy the convenience of being just steps away from the YMCA, top-rated schools, and grocery stores, making it ideal for busy families. Bonus, the property backs onto a serene green stripe, providing added privacy and peaceful views. With easy access to major routes, your commute will be quick and stress-free. This turnkey home is more than just a place to liveâ€"it's a lifestyle of modern elegance and unmatched convenience. Don't wait contact your favourite realtor today to book a showing!

#### **Essential Information**

MLS® # A2208631 Price \$594,900

Bedrooms 5
Bathrooms 3.00
Full Baths 3

Square Footage 1,378 Acres 0.10

Year Built 2024

Type Residential
Sub-Type Detached
Style Bungalow
Status Active

## **Exterior**

Exterior Features Other

Lot Description Back Yard, Backs on to Park/Green Space

Roof Asphalt Shingle

Construction Concrete

Foundation Poured Concrete