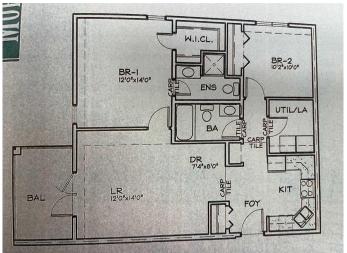

## \$225,000

2 Bedroom, 2.00 Bathroom, 908 sqft Residential on 0.00 Acres

Wainwright, Wainwright, Alberta

Convenience and Comfort at Morgan Place Condos! If you're looking for a spacious, low-maintenance home in a prime location, look no further than this stunning two-bedroom apartment-style condo in the sought-after Morgan Place Condos. Built in 2009, this well-designed unit offers the perfect blend of modern living and everyday convenience. One of the standout features of this condo is its generous layout, offering two nicely sized bedrooms and a 4-piece bathroom. Whether you need extra space for a growing family, a home office, or a guest room, this condo has you covered. The open-concept kitchen, dining, and living area create a warm and inviting space, perfect for entertaining or relaxing after a long day. Storage is never an issue, thanks to the dedicated laundry room that also doubles as a storage area. You'll have plenty of space to keep your belongings organized while enjoying the convenience of in-suite laundry. Say goodbye to yard work! This maintenance-free lifestyle allows you to focus on what truly matters while enjoying the perks of condo living. One of the biggest bonuses of this unit is the heated underground parkingâ€"no more scraping ice off your car in the winter or worrying about parking spots. Located close to all amenities, you'II have everything you need just minutes away, including shopping, restaurants, schools, parks, and walking trails. Don't miss this fantastic opportunity to own a beautiful condo in a prime location. Contact us today to