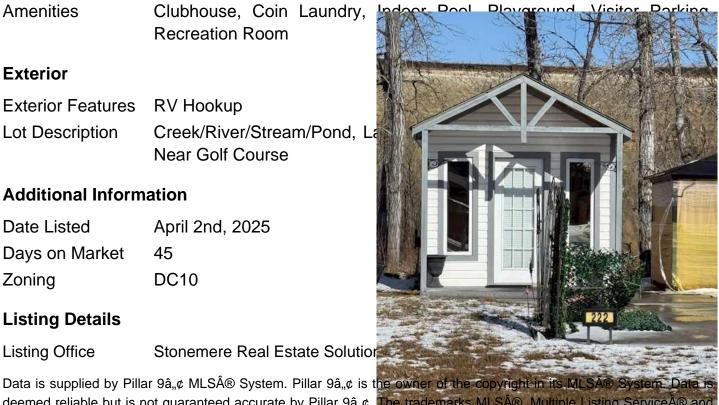

## \$135,000

0 Bedroom, 0.00 Bathroom, Land on 0.05 Acres

NONE, Rural Foothills County, Alberta

Situated backing onto Sheep River Easy access to the River. Lot Size is 29..5ft wide by 72 ft long.

This is a seasonal RV Park Open April 1 to October 31 yearly. This lot has a paved parking pad There is a brick patio, 10 x 15 Shed included. Gazebo, and furniture inside Gazebo. . Country Lane Estates is a gated community and you can live here up to 7 months of the year. The water is turned on for the season when the ground thaws and the water is turned off before it freezes. It is a self-managed condo that is very involved in the community and there are lots of activities to get involved in throughout the week They have an office that is open during the week Condo fees are \$250 mo. but . As of approximately June the lots will be metered for power and will be bill accordingly, the condo fees will be reduced to approximately \$185.00 per month There is a clubhouse that has laundry facilities, gym, library, games room with a pool table, poker / games room, and an rec room. There is a pool and a hot tub. There is a playground on site for the kids. Close to highway 2 and 2A so getting to Okotoks High River is easy. As of June there will be power meters installed on each lot and the power will be billed monthly and power will not be included in the condo fees. Т

### **Exterior**

**Exterior Features RV** Hookup

Creek/River/Stream/Pond, La Lot Description

**Near Golf Course** 