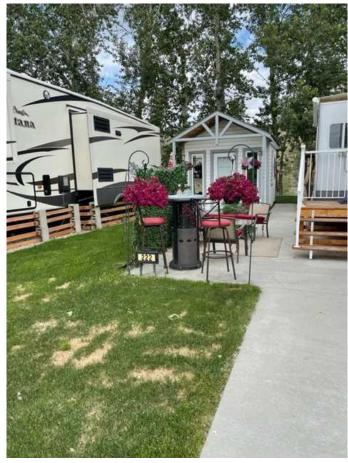

## \$135,000

0 Bedroom, 0.00 Bathroom, Land on 0.05 Acres

NONE, Rural Foothills County, Alberta

Situated backing onto Sheep River Easy access to the River. Lot Size is 29..5ft wide by 72 ft long.

This is a seasonal RV Park Open April 1 to October 31 yearly. This lot has a paved parking pad There is a brick patio, 10 x 15 Shed included. Gazebo, and furniture inside Gazebo. . Country Lane Estates is a gated community and you can live here up to 7 months of the year. The water is turned on for the season when the ground thaws and the water is turned off before it freezes. It is a self-managed condo that is very involved in the community and there are lots of activities to get involved in throughout the week They have an office that is open during the week Condo fees are \$250 mo. but . As of approximately June the lots will be metered for power and will be bill accordingly, the condo fees will be reduced to approximately \$185.00 per month There is a clubhouse that has laundry facilities, gym, library, games room with a pool table, poker / games room, and an rec room. There is a pool and a hot tub. There is a playground on site for the kids. Close to highway 2 and 2A so getting to Okotoks High River is easy. As of June there will be power meters installed on each lot and the power will be billed monthly and power will not be included in the condo fees. Т