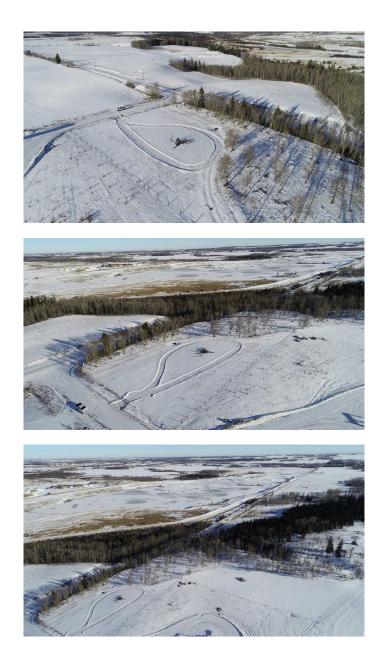

#### \$879,000

0 Bedroom, 0.00 Bathroom, Land on 85.25 Acres

NONE, Rural Ponoka County, Alberta

Country living and convenience are what you will find with this exceptional 85+acre parcel just minutes from town. This stunning property features mature trees, a natural creek (Wolf Creek), and a peaceful setting, making it an ideal location to build your dream home in the country. It is conveniently located between Highway 2 and Highway 2A. With prime building sites and easy access to town, you can enjoy rural tranquility without sacrificing convenience. Future road improvements in 2025 include plans for three new bridges and building up the road, enhancing accessibility, while power and gas are at the property line; providing a head start for your construction plans. The land offers endless possibilities, from creating a hobby farm to utilizing as grazing land or even pursuing subdivision opportunities.

This picturesque land is a rare find that presents natural beauty, practicality, and a prime location.