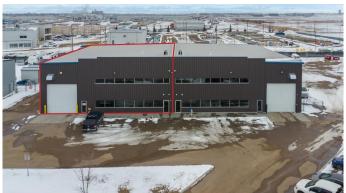

### \$2,950,000

0 Bedroom, 0.00 Bathroom, Commercial on 1.70 Acres

Hill Industrial, Lloydminster, Alberta

This building is perfect for the investor or end user that wants some rental income. 14,000 sq ft building with 16,000 sq ft of lease space. This building is divided equally on both sides to allow options of 8,000 or 16,000 sq ft. Both side feature 3-16x16 OHDs, in floor heat in the shop area and forced air for both main office and mezzanine area. Current leases in place until December 31, 2026.

#### **Essential Information**

MLS® # A2208048

Price \$2,950,000

Bathrooms 0.00
Acres 1.70

Year Built 2015

Type Commercial

Sub-Type Industrial

Status Active