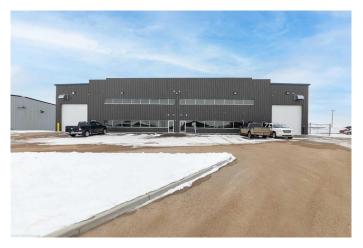

### \$2,950,000

0 Bedroom, 0.00 Bathroom, Commercial on 1.70 Acres

Hill Industrial, Lloydminster, Alberta

This building is perfect for the investor or end user that wants some rental income. 14,000 sq ft building with 16,000 sq ft of lease space. This building is divided equally on both sides to allow options of 8,000 or 16,000 sq ft. Both side feature 3-16x16 OHDs, in floor heat in the shop area and forced air for both main office and mezzanine area. Current leases in place until December 31, 2026.

#### **Essential Information**

MLS® # A2208048

Price \$2,950,000

Bathrooms 0.00
Acres 1.70

Year Built 2015

Type Commercial

Sub-Type Industrial

Status Active