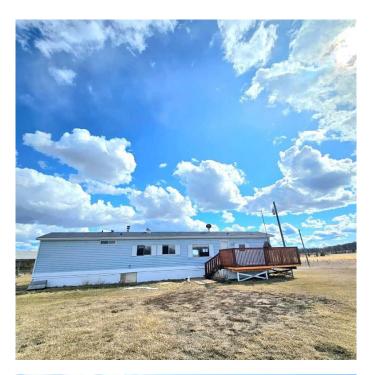

### \$114,900

3 Bedroom, 1.00 Bathroom, 928 sqft Residential on 15.00 Acres

Lac La Biche, Lac La Biche, Alberta

15 ACRES! FENCED, POWER, CISTERN, SEWER, HOME ALL FOR ONLY \$114,900! Located between Lac La Biche and Plamondon SOUTH ON RANGE ROAD 153. The land is clear and hay seems to be the crop. A barn and fencing to accomodate horses, and a large wood greenhouse. There is a cistern for water (capacity unknown) and a septic surface discharge. The Mobile has 3 bedrooms, 1 bathroom. There are 2 structure that appear to be addition living space for the home when completed. This property is SOLD AS IS and offers must be accompanied by a Schedule A . All information with this listing has NOT

Type Residential Sub-Type Detached

Style Acreage with Residence, Single Wide Mobile Home

Status Active

#### **Exterior**

Exterior Features Balcony
Lot Description Cleared

Roof Asphalt Shingle

Construction Wood Frame

Foundation Block