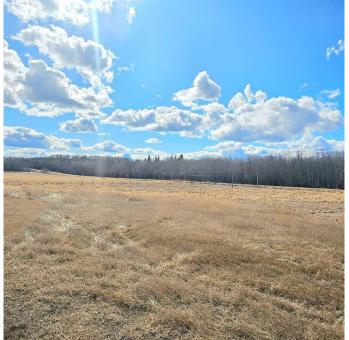

### \$114,900

3 Bedroom, 1.00 Bathroom, 928 sqft Residential on 15.00 Acres

Lac La Biche, Lac La Biche, Alberta

15 ACRES! FENCED, POWER, CISTERN, SEWER, HOME ALL FOR ONLY \$114,900! Located between Lac La Biche and Plamondon SOUTH ON RANGE ROAD 153. The land is clear and hay seems to be the crop. A barn and fencing to accomodate horses, and a large wood greenhouse. There is a cistern for water (capacity unknown) and a septic surface discharge. The Mobile has 3 bedrooms, 1 bathroom. There are 2 structure that appear to be addition living space for the home when completed. This property is SOLD AS IS and offers must be accompanied by a Schedule A . All information with this listing has NOT

#### **Exterior**

Exterior Features Balcony
Lot Description Cleared

Roof Asphalt Shingle

Construction Wood Frame

Foundation Block