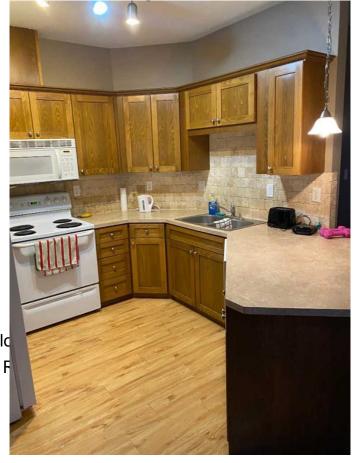

### \$174,900

2 Bedroom, 2.00 Bathroom, 865 sqft Residential on 0.00 Acres

Lakeland., Grande Prairie, Alberta

Welcome to this charming and well cared for, 2 bedroom, 2 FULL bath Condo in desirable Lakeland, an outstanding condo that offers the perfect blend of comfort and convenience. This ground level corner unit is private and easy to access, no stairs or elevators to deal with. The condo is wide open with the Kitchen, dinning, and living room together. In suite laundry and storage add to the convenience of this floor plan. The two bedrooms are on opposite sides of the living area, are both a good size and offer sanctuary within this superb condo. call your Realtor to book a private view.

Stall **Parking** 

Interior

**Interior Features** No Smoking Home, Open Flo

Dishwasher, Electric Stove, F **Appliances** 

Combination Heating

Cooling None