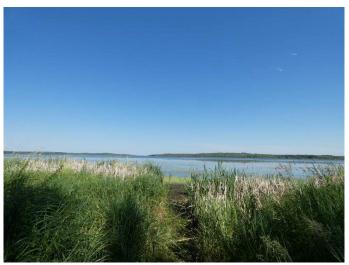

## \$290,000

0 Bedroom, 0.00 Bathroom, Land on 5.93 Acres

N/A, Rural Greenview No. 16, M.D. of, Alberta

Escape the hustle and bustle while staying conveniently close to the city with this stunning lakefront lot!!! Nestled along the peaceful shoreline at Sturgeon Lake, this property offers direct water access, and endless possibilities for outdoor recreation. This almost 6 acre lot features a 28' x 36' shop (with a 16'wide x 14' high overhead door); perfect for storage, hobbies, or small projects. And a lovely gazebo, as well as a 12' x 15' greenhouse, ideal for growing fresh produce and flowers. Also included are the floating dock and outdoor washroom. Wired for RV's just pull up, set up, and let memories be made Whether you're looking for a weekend getaway, a future home site or a private retreat, this property provides the perfect blend of tranquility and accessibility. Enjoy fishing, kayaking, or simply relaxing by the water - all just a short commute from urban amenities. Don't miss this rare opportunity to own a slice of lakefront paradise!!

## **Amenities**

Waterfront Lake Front